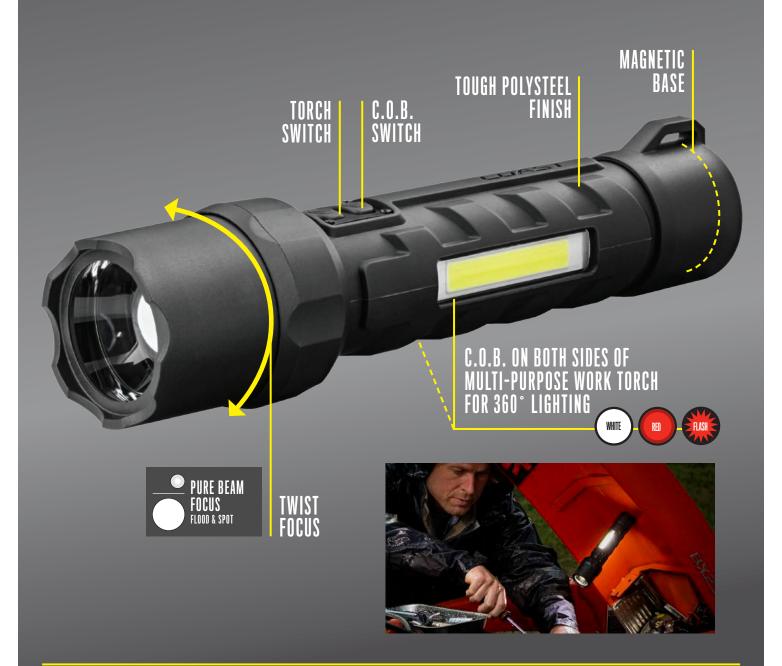

## New polysteel torch – now has a powerful magnet in the handle and is rechargeable with two C.O.B. torches

COAST continues to innovate with its new Polysteel 700R, which is both rechargeable and features two chip-on-board lights in the handle, to make it both a handheld torch and a work torch.

The PS700R is waterproof, drop proof, and crush proof while possessing COAST's patented Pure Beam Optics System with twist focus to make the torch ultra durable and ready to weather any storm.

This torch is equipped with COAST's Dual Power<sup>™</sup> technology, meaning the torch runs on either COAST's ZITHION™ rechargeable battery and also compatible with a CR123 disposable lithium battery (sold separately).

With a stainless steel core and a poly outer, the PS700R Torch is impact resistant, waterproof, and its LED is virtually unbreakable.

| ANSI FL1 (Rec) | Medium | High | Low |
|----------------|--------|------|-----|
| Lumens         | 200    | 510  | 50  |
| Beam Distance  | 130m   | 200m | 70m |
| Runtime        | 18h    | 7h   | 80h |

## FEATURES:

**EMERGENCY** 

TAIL CAP

ΠΙΙΔΙ **POWER** 

CRIISH **PROOF** 

DROP **PROOF** 

RESISTANT

**PROOF**