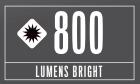

With a stainless steel core and a poly outer, the PS700R Torch is impact resistant, waterproof, and its LED is virtually unbreakable.

| ANSI FL1 (Rec) | Medium | High | Low |
|----------------|--------|------|-----|
| Lumens         | 200    | 510  | 50  |
| Beam Distance  | 130m   | 200m | 70m |
| Runtime        | 18h    | 7h   | 80h |

| ANSI FL1 (AIK) | Medium | High     | Low |
|----------------|--------|----------|-----|
| Lumens         | 380    | 800      | 105 |
| Beam Distance  | 175m   | 260m     | 90m |
| Runtime        | 11h    | 3h 30min | 40h |